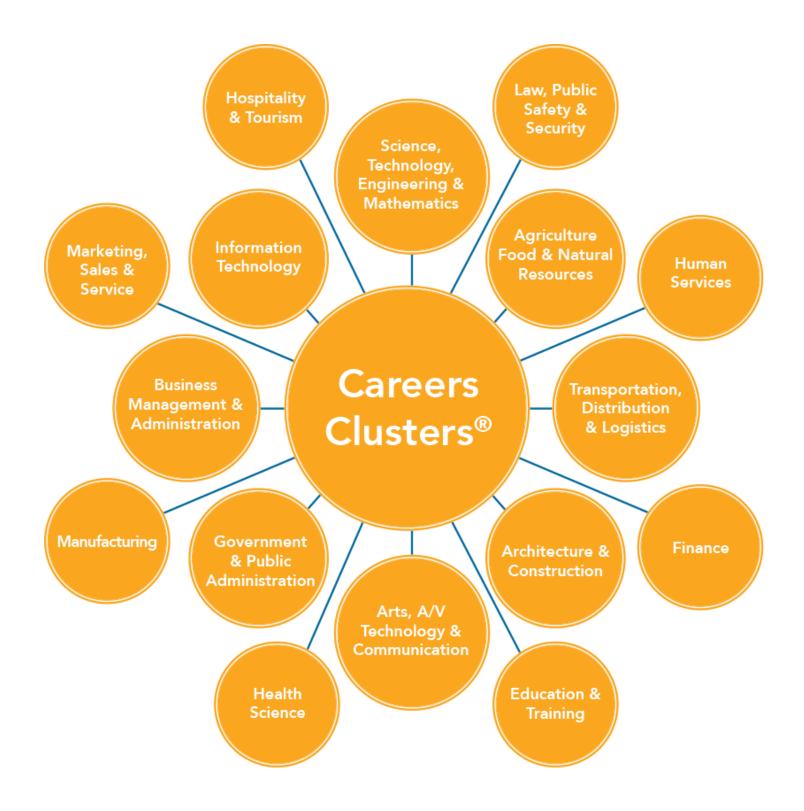

# TABLE OF CONTENTS

| Career Clusters Pathway Guide                        | 3  |
|------------------------------------------------------|----|
| General Career Exploration Links:                    | 3  |
| Levels of Education Legend                           | 3  |
| 1. Agriculture, Food and Natural Resources           | 4  |
| 2. Architecture and Construction                     | 5  |
| 3. Arts, Audio/Video Technology and Communication    | 7  |
| 4. Business, Management and Administration           | 8  |
| 5. Education and Training                            | 10 |
| 6. Finance                                           | 12 |
| 7. Government and Public Administration              | 13 |
| 8. Health and Science                                | 14 |
| 9. Hospitality and Tourism                           | 16 |
| 10. Human Services                                   | 17 |
| 11. Information Technology                           | 18 |
| 12. Law, Public Safety, Corrections and Security     | 19 |
| 13. Manufacturing                                    | 20 |
| 14. Marketing, Sales and Service                     | 23 |
| 15. Science, Technology, Engineering and Mathematics | 24 |
| 16. Transportation, Distribution and Logistics       | 26 |

#### **Career Clusters & Pathways Handbook**

Choosing the best career path is an important decision that involves your skills, educational background and interests. Knowing the sixteen career clusters can help you choose the most appropriate path, which can guide you from your education through retirement.

This handbook does not include every single potential career pathway in existence. We based these lists off of the Government of Canada Career Clusters and felt that this was a good place to start. This list should provide Career Connections team members and students with a starting point for exploring various career pathways within different sectors.